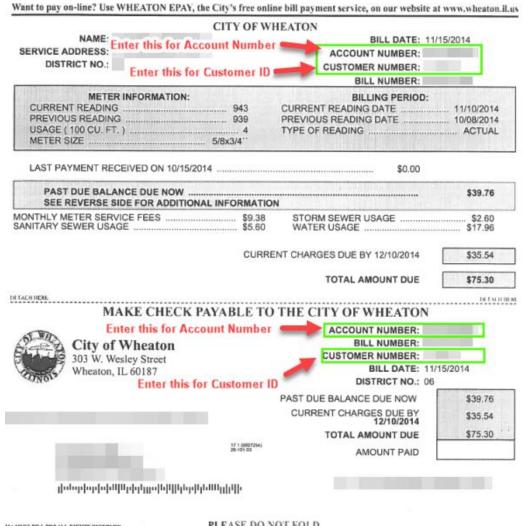

| CUSTOMER NAME                   |            |                 |                       |                      | SERVICE ADDRESS            |                          |               |                        |               |
|---------------------------------|------------|-----------------|-----------------------|----------------------|----------------------------|--------------------------|---------------|------------------------|---------------|
| Enter this for Account Number   |            |                 |                       |                      | Enter this for Customer ID |                          |               |                        |               |
| BILL NUMBER                     | BILL DATE  |                 | ACCOUNT               | # - CUSTOME          | ER# DISTRI                 |                          | T NO. CURRENT |                        | BILL DUE DATE |
| 1                               | 04/15/2021 | 1               |                       |                      |                            |                          | 05/10/2021    |                        |               |
| DESCRIPTION                     |            | METER<br>NUMBER | PREVIOUS<br>READ DATE | CURRENT<br>READ DATE | PREVIOUS<br>METER READING  | CURRENT<br>METER READING | READ<br>CODE  | USAGE<br>(100 cu. ft.) | CHARGE        |
| MONTHLY METER SERVICE FEES      |            |                 |                       |                      |                            |                          |               |                        | \$13.59       |
| SANITARY SEWER USAGE            |            |                 |                       |                      |                            |                          |               |                        | \$2.80        |
| STORM SEWER USAGE               |            |                 |                       |                      |                            |                          |               |                        | \$1.50        |
| STORM SEWER MONTHLY SERVICE FEE |            |                 |                       |                      |                            |                          |               |                        | \$1.50        |
| WATER USAGE                     |            |                 | 04/07/2021            | 04/09/2021           | 96                         | 98                       | Α             | 2                      | \$10.10       |